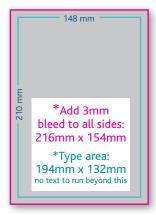

## Full page\*

H. 210mm x W. 148mm

#### \*Type area

Please ensure all text and logos are placed inside the type area (shown by the blue box) to avoid them being cropped in print. Unfortunately we can't guarantee that any content outside this area won't be cropped.