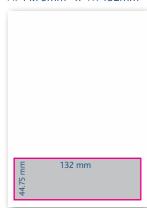

## Double page spread\*

H. 210mm x W. 296mm



## Full page\*

H. 210mm x W. 148mm



## Half horizontal

H. 94.5mm x W. 132mm



#### Half vertical

H.194mm x W. 63.5mm



#### Ouarter

H. 94.5mm x W. 63.5mm



## Eighth of a page

H. 44.75mm x W. 63.5mm



## Banner

H. 44.75mm x W. 132mm



# **CONTACT DETAILS**



# 01326 574842

production@enginehousemedia.co.uk

For any queries please call the production team. We'll be happy to help.



# Cornwall Living is published by: ENGINE HOUSE MEDIA LTD

Holbrook, The Moors, Porthleven, Cornwall TR13 9JX

www.enginehousemedia.co.uk www.levenmediagroup.co.uk

## Specifications

Digital artwork only. Press Optimized PDF, ensure that colours are CMYK, fonts are embedded and images used are 300dpi.

#### \*Type area

Please ensure all text and logos are placed inside the type area (shown by the blue box) to avoid them being cropped in print. Unfortunately we can't guarantee that any content outside this area won't be cropped.