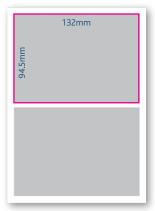

## Double page spread\*

H. 210mm x W. 296mm



## Full page\*

H. 210mm x W. 148mm



## Half horizontal

H. 94.5mm x W. 132mm



#### Half vertical

H.194mm x W. 63.5mm



#### Ouarter

H. 94.5mm x W. 63.5mm



## Eighth of a page

H. 44.75mm x W. 63.5mm



## Banner

H. 44.75mm x W. 132mm



# **CONTACT DETAILS**



# 01326 574842

production@enginehousemedia.co.uk

For any queries please call the production team. We'll be happy to help.



# Cornwall Living is published by: ENGINE HOUSE MEDIA LTD

Holbrook, The Moors, Porthleven, Cornwall TR13 9JX

www.enginehousemedia.co.uk www.levenmediagroup.co.uk

## Specifications

Digital artwork only. Press Optimized PDF, ensure that colours are CMYK, fonts are embedded and images used are 300dpi.

#### \*Type area

Please ensure all text and logos are placed inside the type area (shown by the blue box) to avoid them being cropped in print. Unfortunately we can't guarante