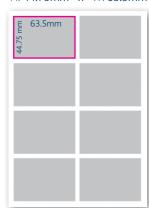

## Double page spread\*

H. 210mm x W. 296mm



## Full page\*

H. 210mm x W. 148mm



## Half horizontal

H. 94.5mm x W. 132mm



#### Half vertical

H.194mm x W. 63.5mm



#### Ouarter

H. 94.5mm x W. 63.5mm



## Eighth of a page

H. 44.75mm x W. 63.5mm



## Banner

H. 44.75mm x W. 132mm



# **CONTACT DETAILS**



# 01326 574842

production@enginehousemedia.co.uk

For any queries please call the production team. We'll be happy to help.



# Cornwall Living is published by: ENGINE HOUSE MEDIA LTD

Holbrook, The Moors, Porthleven, Cornwall TR13 9JX

www.enginehousemedia.co.uk www.levenmediagroup.co.uk

## Specifications

Digital artwork only. Press Optimized PDF, ensure that colours are CMYK, fonts are embedded and images used are 300dpi.

#### \*Type area

Please ensure all text and logos are placed inside the type area (shown by the blue box) to avoid them being cropped in print. Unfortunately we can't guarantee that any content outside this area won't be cropped.