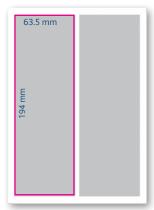

## Double page spread\*

H. 210mm x W. 296mm



## Full page\*

H. 210mm x W. 148mm



## Half horizontal

H. 94.5mm x W. 132mm



#### Half vertical

H.194mm x W. 63.5mm



#### Ouarter

H. 94.5mm x W. 63.5mm



## Eighth of a page

H. 44.75mm x W. 63.5mm



## Banner

H. 44.75mm x W. 132mm



# **CONTACT DETAILS**



# 01326 574842

production@enginehousemedia.co.uk

For any queries please call the production team. We'll be happy to help.



# Cornwall Living is published by: ENGINE HOUSE MEDIA LTD

Holbrook, The Moors, Porthleven, Cornwall TR13 9JX

www.enginehousemedia.co.uk www.levenmediagroup.co.uk

## Specifications

Digital artwork only. Press Optimized PDF, ensure that colours are CMYK, fonts are embedded and images used are 300dpi.

#### \*Type area

Please ensure all text and logos are placed inside the type area (shown by the blue box) to avoid them being cropped in print. Unfortunately we can't guarantee that any content outside this area won't