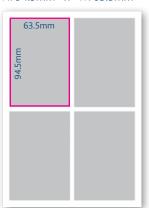

## Double page spread\*

H. 210mm x W. 296mm



## Full page\*

H. 210mm x W. 148mm



## Half horizontal

H. 94.5mm x W. 132mm



#### Half vertical

H.194mm x W. 63.5mm



#### Ouarter

H. 94.5mm x W. 63.5mm



## Eighth of a page

H. 44.75mm x W. 63.5mm



## Banner

H. 44.75mm x W. 132mm



# **CONTACT DETAILS**



# 01326 574842

production@enginehousemedia.co.uk

For any queries please call the production team. We'll be happy to help.



# Cornwall Living is published by: ENGINE HOUSE MEDIA LTD

Holbrook, The Moors, Porthleven, Cornwall TR13 9JX

www.enginehousemedia.co.uk www.levenmediagroup.co.uk

## Specifications

Digital artwork only. Press Optimized PDF, ensure that colours are CMYK, fonts are embedded and images used are 300dpi.

#### \*Type area

Please ensure all text and logos are placed inside the type area (shown by the blue box) to avoid them being cropped in print. Unfortunately we can't guarantee that any content outside this area won't be cropped.