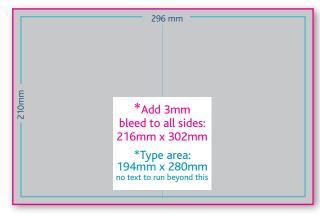

## Double page spread\*

H. 210mm x W. 296mm

#### \*Type area

Please ensure all text and logos are placed inside the type area (shown by the blue box) to avoid them being cropped in print. Unfortunately we can't guarantee that any content outside this area won't be cropped.